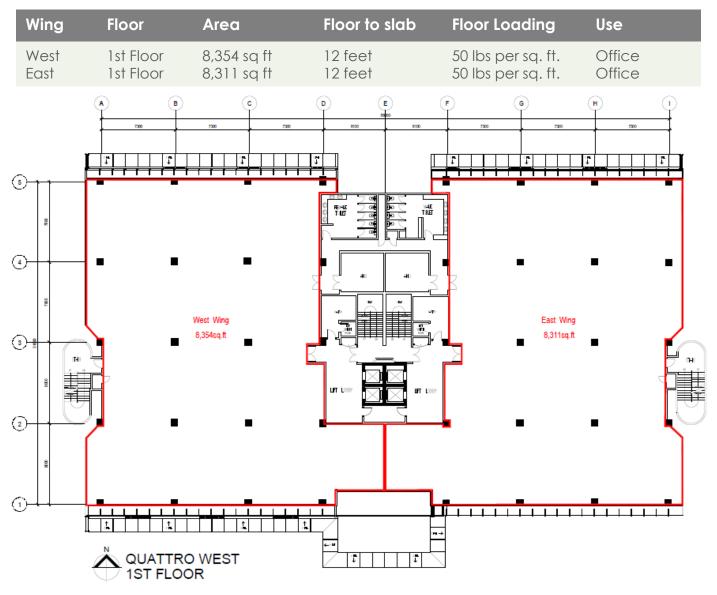

dn Bhd

#### LANDLORD

RHB Trustees Berhad (as Trustee for Axis Real Estate Investment Trust)

#### MANAGEMENT

Axis REIT Managers Berhad

## CAR PARK



## **OTHERS**

| Surau   | 6 <sup>th</sup> Floor                                                                                                                |
|---------|--------------------------------------------------------------------------------------------------------------------------------------|
| Signage | The building provides excellent signage options.<br>Possible for own corporate signage, subject to<br>qualification and negotiation. |



## **M&E FACILITIES AND SERVICES**







Main Lobby



Lift Lobby



Security Guard Post



Main Entrance



Brightly Lit Basement



Modern Toilets



## 1<sup>ST</sup> FLOOR OFFICE







## EAST WING 2<sup>ND</sup> FLOOR OFFICE



| Wing | Floor     | Area        | Floor to slab | Floor Loading      | Use    |
|------|-----------|-------------|---------------|--------------------|--------|
| East | 2nd Floor | 8,165 sq ft | 12 feet       | 50 lbs per sq. ft. | Office |







## EAST WING 4<sup>TH</sup> FLOOR OFFICE



QUATTRO WEST



## 5<sup>TH</sup> FLOOR OFFICE





### WHY CHOOSE AXIS?

- ✓ Malaysia's leading Real Estate Investment Trust with over 8,000,000 sq. ft. in space under management. A strong focus on owning grade A logistics assets.
- ✓ Office and warehouse space provider for Fujifilm, Fuji Xerox, Konica Minolta, Nippon Express, DHL, Philips, DB Schenker, Hitachi eBworx, LF Logistic and other MNCs.
- ✓ Interest to establish long term business relationship