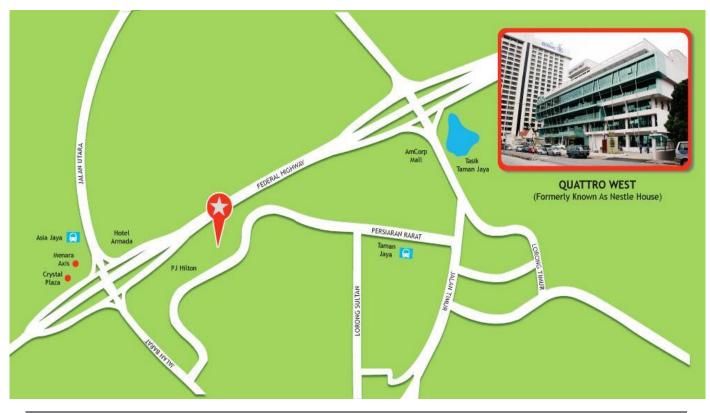

## **OUATTRO WEST** LOCATION

No. 4, Lorong Persiaran Barat, 46200 Petaling Jaya, Selangor

## ACCESSIBILITY

| CAR     | :  | Accessible from Kuala Lumpur City Centre and from Subang Jaya and<br>Shah Alam via the Federal Highway, or alternatively Lebuhraya<br>Damansara-Puchong and Lebuhraya SPRINT. |
|---------|----|-------------------------------------------------------------------------------------------------------------------------------------------------------------------------------|
| BUS     | :  | 2 mins walk to Rapid Bus Stop.<br>4 mins walk to Asia Jaya Bus stop and Hilton Bus Stop.                                                                                      |
| TRAIN   | :  | Walking distance to two LRT Stations, i.e. Taman Jaya LRT Station<br>(Amcorp Mall) and Asia Jaya LRT Station.                                                                 |
| AMENITI | ES |                                                                                                                                                                               |
|         |    |                                                                                                                                                                               |