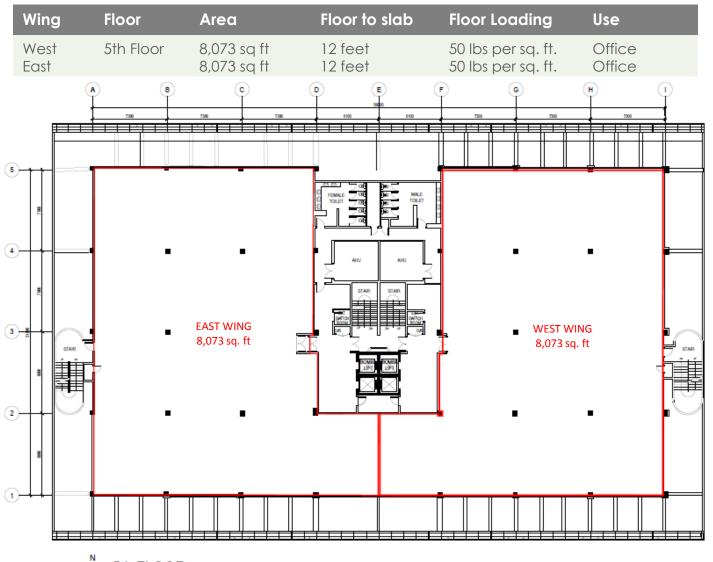

-----------------------------------------------------------------------|
| Signage | The building provides excellent signage options.<br>Possible for own corporate signage, subject to<br>qualification and negotiation. |



## **M&E FACILITIES AND SERVICES**







Main Lobby



Lift Lobby



Security Guard Post



Main Entrance



Brightly Lit Basement



Modern Toilets



## 1<sup>ST</sup> FLOOR OFFICE







## EAST WING 2<sup>ND</sup> FLOOR OFFICE



| Wing | Floor     | Area        | Floor to slab | Floor Loading      | Use    |
|------|-----------|-------------|---------------|--------------------|--------|
| East | 2nd Floor | 8,165 sq ft | 12 feet       | 50 lbs per sq. ft. | Office |







## EAST WING 4<sup>TH</sup> FLOOR OFFICE



QUATTRO WEST



## 5<sup>TH</sup> FLOOR OFFICE





### WHY CHOOSE AXIS?

- ✓ Malaysia's leading Real Estate Investment Trust with over 8,000,000 sq. ft. in space under management. A strong focus on owning grade A logistics assets.
- ✓ Office and warehouse space provider for Fujifilm, Fuji Xerox, Konica Minolta, Nippon Express, DHL, Philips, DB Schenker, Hitachi eBworx, LF Logistic and other MNCs.
- ✓ Interest to establish long term business relationships with tenants.
- ✓ Able to provide a customized facility that offers flexibility and functionality.
- ✓ Professionally managed by Axis REIT Managers Berhad with a dedicated team of facility managers to oversee each property.
- ✓ Setting standards as a world class asset management company.
- $\checkmark$  Leveraging on technology & sustainability.
- ✓ A growing portfolio of commercial/ i