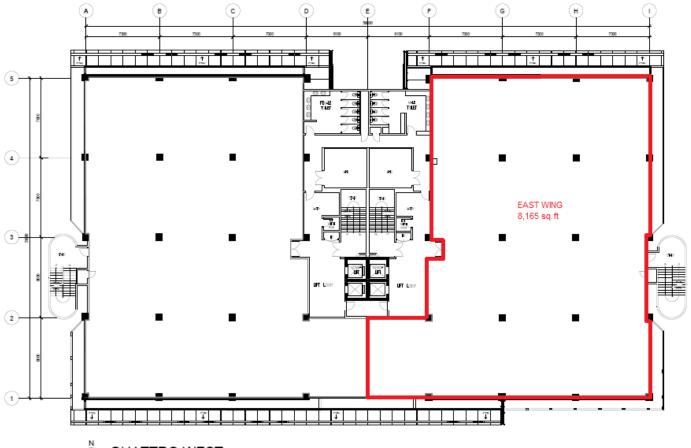

## EAST WING 2<sup>ND</sup> FLOOR OFFICE

| Wing | Floor     | Area        | Floor to slab | Floor Loading      | Use    |
|------|-----------|-------------|---------------|--------------------|--------|
| East | 2nd Floor | 8,165 sq ft | 12 feet       | 50 lbs per sq. ft. | Office |