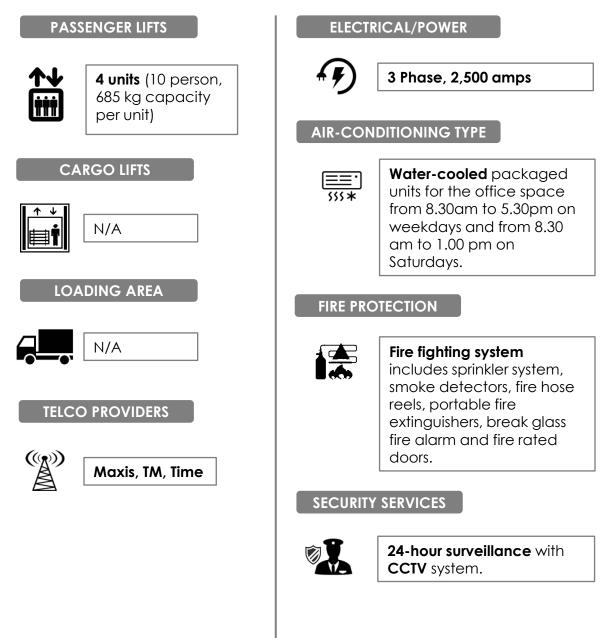

## **M&E FACILITIES AND SERVICES**

Main Lobby

Lift Lobby

Security Guard Post

Main Entrance

Brightly Lit Basement

Modern Toilets