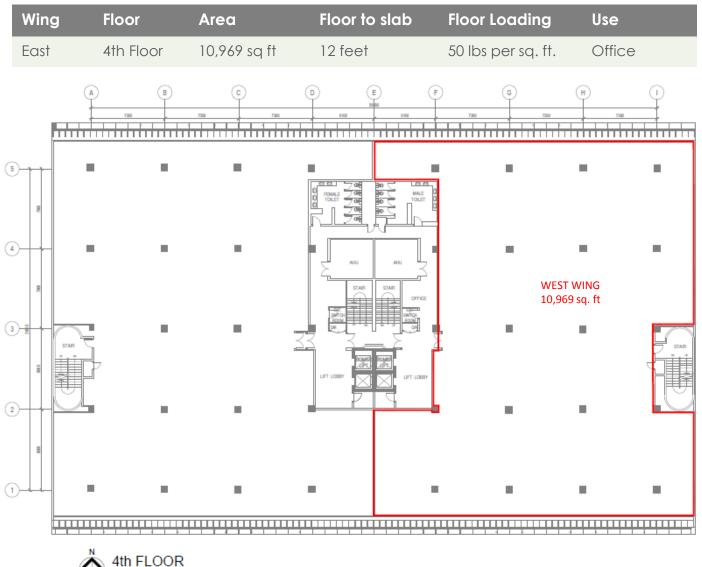

-------------------------------------------------------------------------------------------------------------------------|
| Signage | The building provides excellent signage options.<br>Possible for own corporate signage, subject to<br>qualification and negotiation. |



## **M&E FACILITIES AND SERVICES**







Main Lobby



Lift Lobby



Security Guard Post



Main Entrance



Brightly Lit Basement



Modern Toilets



## 1<sup>ST</sup> FLOOR OFFICE







## EAST WING 2<sup>ND</sup> FLOOR OFFICE



| Wing | Floor     | Area        | Floor to slab | Floor Loading      | Use    |
|------|-----------|-------------|---------------|--------------------|--------|
| East | 2nd Floor | 8,165 sq ft | 12 feet       | 50 lbs per sq. ft. | Office |







## EAST WING 4<sup>TH</sup> FLOOR OFFICE



QUATTRO WEST



## 5<sup>TH</sup> FLOOR OFFICE





### WHY CHOOSE AXIS?

- ✓ Malaysia's leading Real Estate Investment Trust with over 8,000,000 sq. ft. in space under management. A strong focus on owning grade A logistics assets.
- ✓ Office and warehouse space provider for Fujifilm, Fuji Xerox, Konica Minolta, Nippon Express, DHL, Philips, DB Schenker, Hitachi eBworx, LF Logistic and other MNCs.
- ✓ Interest to establish long term business relationships with tenants.
- ✓ Able to provide a customized facility that offers flexibility and functionality.
- ✓ Professionally managed by Axis REIT Managers Berhad with a dedicated team of facility managers to oversee each property.
- ✓ Setting standards as a world class asset management company.
- $\checkmark$  Leveraging on technology & sustai