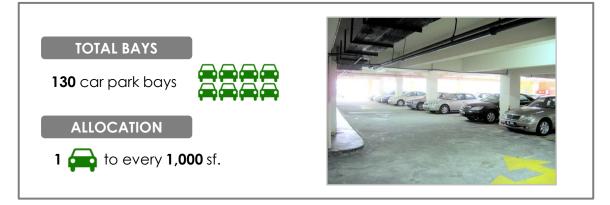

|

**F&B FACILITIES** : Ample F&B outlets, ranging from restaurants to coffee shops and food stalls in the vicinity e.g. Restoran Syed, Sri Thai, KFC, Subway, Zone Eight White Coffee, Okay Hawker, Janova, Rokaro. Walking distance to PJ Hilton (next door) and Wisma Thrifty.



## **GENERAL INFO**

| T | Y | P | E |  |
|---|---|---|---|--|
|   |   |   |   |  |

Office

NET LETTABLE AREA

Total : 104,196 sq. ft.

#### NO. OF STOREYS

6 storeys with 1-storey basement car park

#### **PROMINENT TENANTS**

Jeunesse Global Sdn Bhd

Antah Insurance Broker Sdn Bhd

Roca Malaysia Sdn Bhd

#### LANDLORD

RHB Trustees Berhad (as Trustee for Axis Real Estate Investment Trust)

#### MANAGEMENT

Axis REIT Managers Berhad

## CAR PARK



## **OTHERS**

| Surau   | 6 <sup>th</sup> Floor                                                                                                                |
|---------|--------------------------------------------------------------------------------------------------------------------------------------|
| Signage | The building provides excellent signage options.<br>Possible for own corporate signage, subject to<br>qualification and negotiation. |



## **M&E FACILITIES AND SERVICES**







Main Lobby



Lift Lobby



Security Guard Post



Main Entrance



Brightly Lit Basement



Modern Toilets



## 1<sup>ST</sup> FLOOR OFFICE







## EAST WING 2<sup>ND</sup> FLOOR OFFICE



| Wing | Floor     | Area        | Floor to slab | Floor Loading      | Use    |
|------|-----------|---